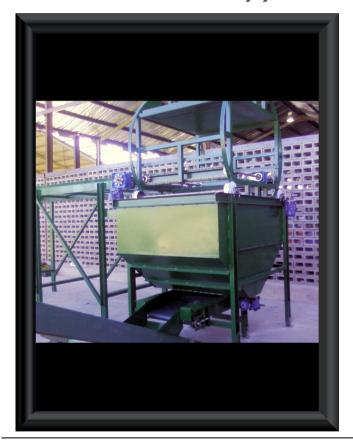

## Specifications:

Then large bin-Tipper is a productive electronic tipping machine which enables the continuous flow of product.

This Machine is chain driven to compliment low maintenance costs.

The bins enter on a chain which is driven by a three phase o.55kW motor. The Bins then enters the rotating wheel, where the bin is rotated to almost 180 degrees, forcing the product out of the bin and onto a conveyor.

The conveyor at the bottom of the machine then moves the product into the pack line for production.

The Large Bin Tipper can tip up to 300 bins per day, which is very competitive in the industry.

## Electrical Bin Tipper