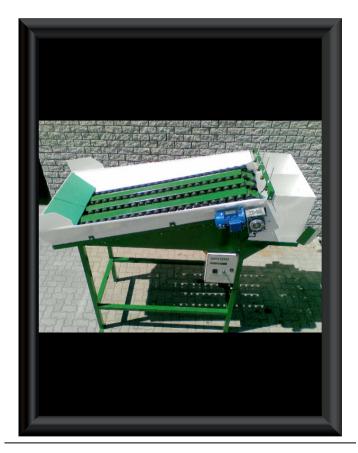

## Specifications:

The electronic counting machine is mostly used in the citrus and soft fruit industry.

The product is slightly elevated in soft rubber cups, to assure the product does not get damaged.

The fruit is singulated for accurate counting, it then passes the counting point which is controlled by laser beams. When the designated amount is reached, the track comes to a full stop and waits for the machine to dump the product before it starts counting again.

The electronic counting machine is chain driven to compliment low-maintenance costs.

This productive machine can handle up to 28 bags per minute.